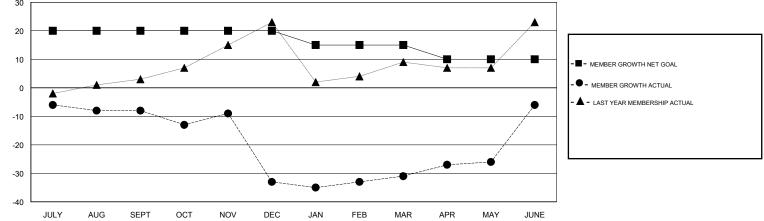

## District 9 NE

Results as of: 06/30/2019

OPEN LOCATION IOWA GMT CA GMT: Clubs Members RESULTS FOR 2018-2019 RESULTS FOR 2018-2019 NEW CLUB GOAL NEW CLUBS DROPPED CLUBS MEMBER GROWTH NET MEMBER GROWTH DROPPED QUARTER QUARTER GOAL ACTUAL MEMBERS ACTUAL (including transfers) 1 0 0 20 20 24 JULY/AUG/SEPT JULY/AUG/SEPT 0 0 1 0 16 41 OCT/NOV/DEC OCT/NOV/DEC 0 0 0 25 22 -5 JAN/FEB/MAR JAN/FEB/MAR 0 1 0 63 36 -5 APR/MAY/JUNE APR/MAY/JUNE