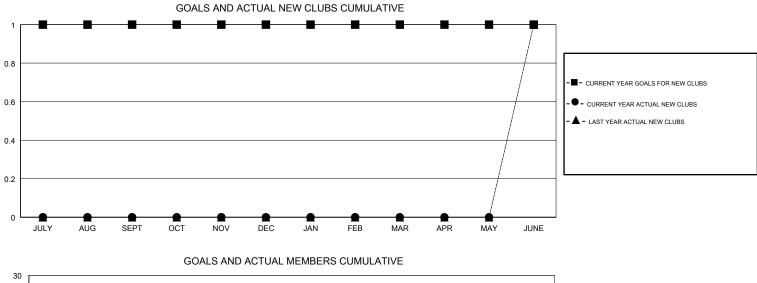

## District 9 NE

Results as of: 06/30/2019

OPEN LOCATION IOWA GMT CA GMT: Clubs Members RESULTS FOR 2018-2019 RESULTS FOR 2018-2019 NEW CLUB GOAL NEW CLUBS DROPPED CLUBS MEMBER GROWTH NET MEMBER GROWTH DROPPED QUARTER QUARTER GOAL ACTUAL MEMBERS ACTUAL (including transfers) 1 0 0 20 20 24 JULY/AUG/SEPT JULY/AUG/SEPT 0 0 1 0 16 41 OCT/NOV/DEC OCT/NOV/DEC 0 0 0 25 22 -5 JAN/FEB/MAR JAN/FEB/MAR 0 1 0 63 36 -5 APR/MAY/JUNE APR/MAY/JUNE